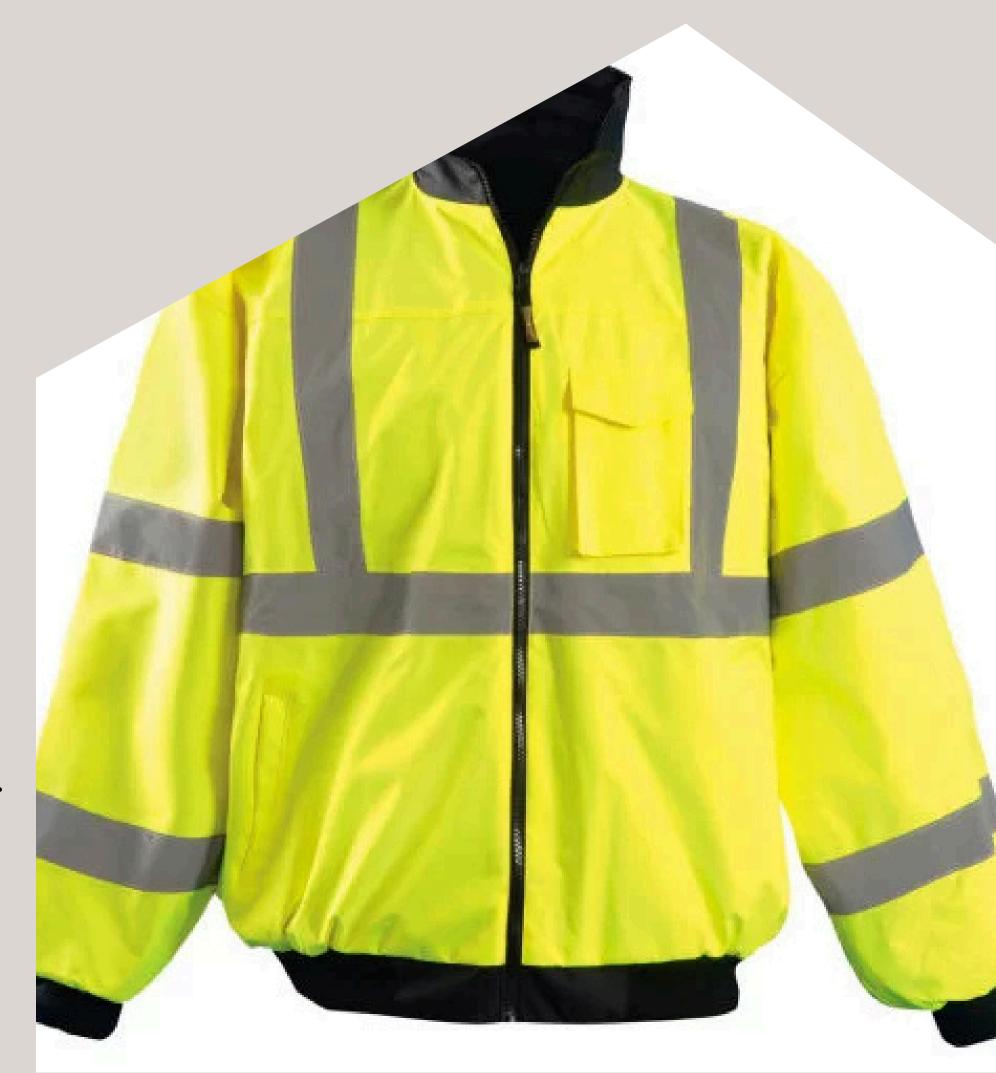

#### Four Configurations for Versatility:

Full Jacket for cold weather.

Outer Shell for rain or wind.

Inner Liner as a lightweight jacket.

Vest for maximum mobility.

#### Material and Build:

High-quality insulation and waterproof outer layer.