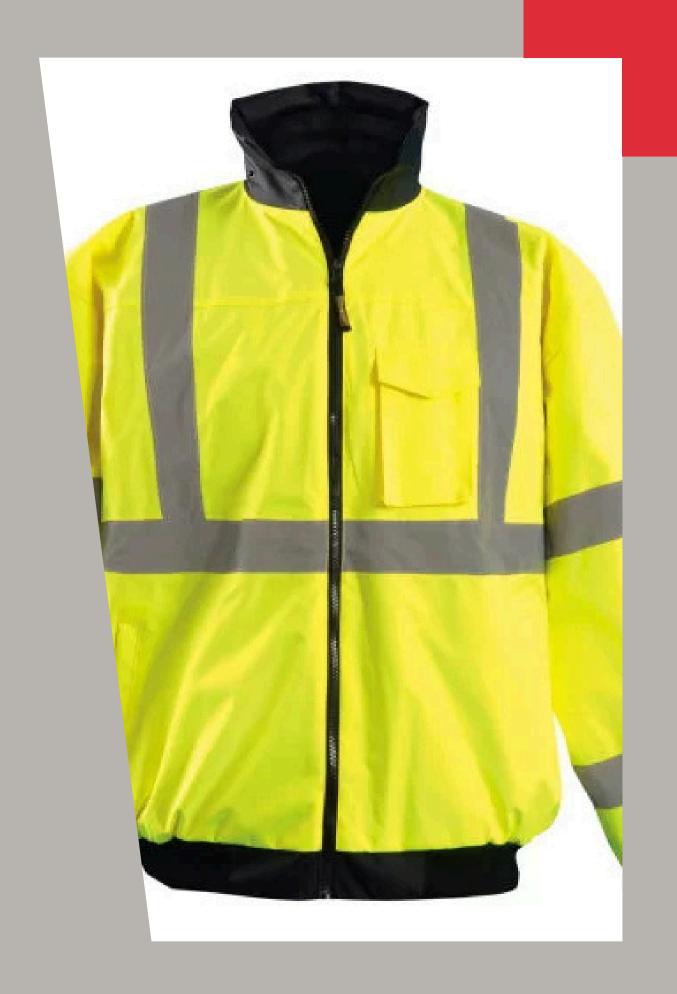

Why is the Occunomix Four-Way Original Bomber Jacket a Must-Have for Safety and Comfort?

Your Trusted Partner for Durable Workwear

## Features of the Occunomix Four-Way Original Bomber Jacket

#### **High-Visibility Design:**

 Bright colors and reflective strips for visibility in low-light conditions.