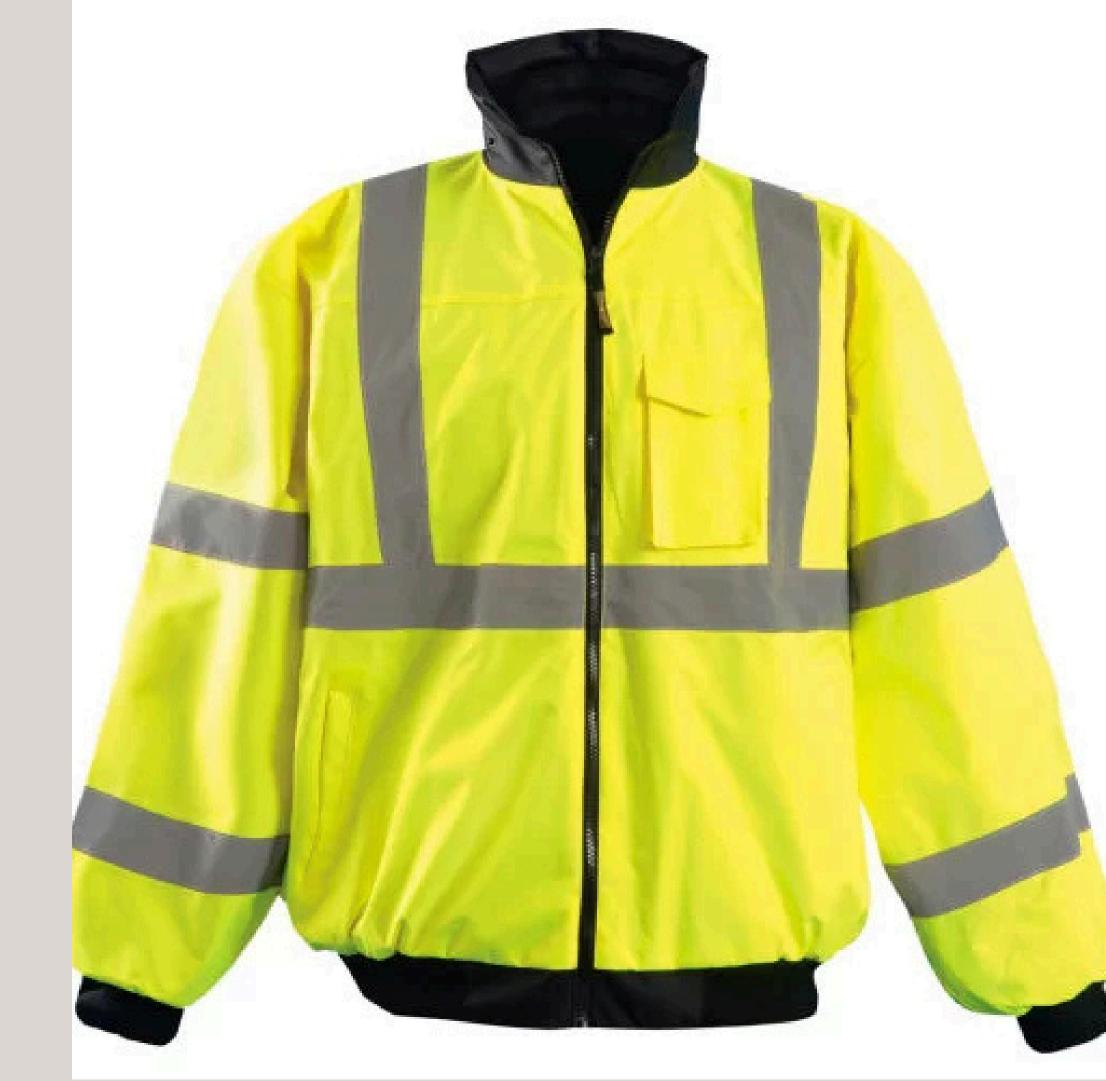

#### Compliance:

Meets ANSI safety standards for high-visibility workwear.

#### **Protection:**

• Shields against wind, rain, and cold temperatures.